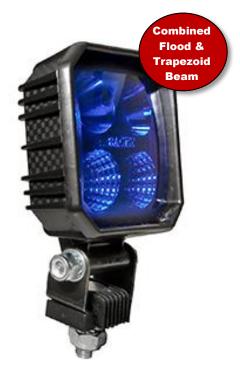

## **NEW Blue Lens LED Spray Boom Work light**

Vapormatic has introduced a NEW Blue Lens LED Work Light <u>VLD2200</u> to replace previous part number VLC2269, suitable for night time cropspraying. Spraying at night offers major advantages; lower wind speeds help to minimize drift and lower temperatures reduce rates of spray evaporation.

The NEW Vapormatic <u>VLD2200</u> Blue Lens Work Light has a combined Flood and Trapezoidal beam pattern to ensure clear illumination of the nozzles and spray pattern. The unit is lightweight yet durable and requires **less installation time, less investment cost** and is **much easier and quicker to clean** when compared to 48 or 72 individual crop sprayer nozzle lights.

## Features:

- Blue Lens LED Easy to monitor nozzles and spray patterns
- Large LED optics provide close-working flood and spot trapezoidal lighting
- IP69K rated ideal for repeated high pressure wash-down & dust ingress
- Lightweight carbon body ideal for fitment along the spray boom
- Stainless-steel fixing brackets with anti-vibration resistance
- 100,000 hours working life
- Easy-to-wire low voltage lighting